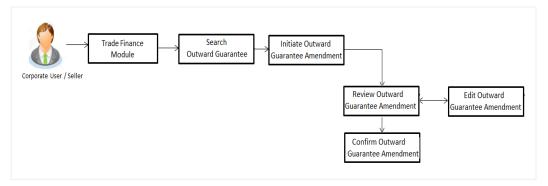

| 22.4 | Modify Islamic Collection - Attachments tab            | 22-10 |
|------|--------------------------------------------------------|-------|
| 23.  | View Islamic Inward Guarantee/Stand By LC              | 23-1  |
| 23.1 | View Islamic Inward Guarantee - View Guarantee Details | 23-6  |
| 23.2 | Amendments                                             | 23-11 |
| 23.3 | Attached Documents                                     | 23-14 |
| 23.4 | Linkages tab                                           | 23-15 |
| 23.5 | Charges, Commissions & Taxes                           | 23-16 |
| 23.6 | SWIFT Messages                                         | 23-18 |
| 23.7 | Advice                                                 | 23-20 |
| 24.  | Guarantee Amendments Acceptance                        | 24-1  |
| 25.  | Islamic Lodge Claims                                   | 25-1  |
| 25.1 | Search Islamic Lodge Claims                            | 25-1  |
| 25.2 | Islamic Lodge Claims - Detail                          | 25-4  |
| 26.  | View Claims                                            | 26-1  |
| 26.1 | Search Claims                                          | 26-1  |
| 26.2 | View Claim Details                                     | 26-4  |
| 26.3 | Attached Documents                                     |       |
| 26.4 | Charges & Taxes                                        | 26-6  |
| 26.5 | SWIFT Messages                                         | 26-8  |
| 26.6 | Advice                                                 | 26-10 |
| 27.  | Modify Claims                                          | 27-1  |
| 27.1 | Search Claims                                          | 27-1  |
| 27.2 | Charges & Taxes                                        | 27-6  |
| 27.3 | Attached Documents                                     | 27-7  |
| 28.  | Initiate Islamic Outward Guarantee/Stand By LC         | 28-10 |
| 28.1 | Search Islamic Guarantee/Stand By LC template          |       |
| 28.2 | Copy and Initiate Outward Guarantee/Stand By LC        |       |
| 28.3 | Search Islamic Guarantee/Stand By LC Drafts            |       |
| 28.4 | Initiate an Islamic Outward Guarantee/Stand By LC      |       |
| 28.5 | Save As Template                                       |       |
| 28.6 | Save As Draft                                          |       |
| 29.  | Amend Islamic Outward Guarantee                        | 29-1  |
| 29.1 | Search Islamic Outward Guarantee Amendments            | 29-1  |
| 30.  | View Islamic Outward Guarantee/Stand By LC             | 30-1  |
| 30.1 | Outward Guarantee Details                              |       |
| 30.2 | Amendments                                             |       |
| 30.3 | Attached Documents                                     |       |

### 3.3 Guarantees

It is a contract released by bank for its customer, who has signed an agreement to purchase goods from a supplier and agrees to fulfil any financial obligations to the supplier in case of default. In other words, if the debtor fails to settle a debt, the bank will cover it. Using this option, user can apply for an Outward Bank Guarantee. For the BG application, user must enter the details in the four tabs available in this option viz. Parties, Commitment Details, Bank Instructions and Guarantee. Any amendment raised by the counterparty can also be accepted or declined by customer.