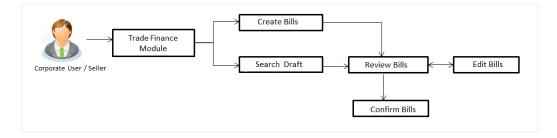

Bill is a trade transaction, in which the Exporter forwards the required commercial documents to the Importer's bank, against which the payment is to be done. Banks facilitates documents movement, makes the required checks and then process payments to the Exporter against the Bill.