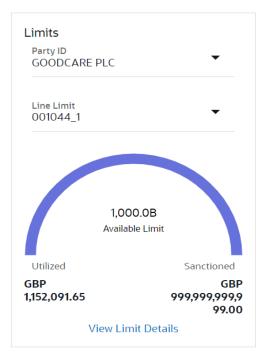

|

2. Select the appropriate option from **Issue Under** field.

a.If you select LC;

- i. From the Loop Up Reference No. field, select the appropriate LC reference number.
- ii. Click View. The summary of LC appears.
   OR
   Click the <u>Advanced Lookup</u> link. The Advanced Lookup overlay screen appears.



iii. Click **Verify** to verify the LC. OR

Click **Reset** to cancel the entered LC reference number.

- b. If you select **Collection**,
  - i. From the **Applicant Name** list, select the appropriate applicant. The Applicant details appear
- 3. From the Limits list, select the appropriate limit.
  - OR

Click the View Limit Details link to open the Facility Summary screen.

OR

Click **Reset** to reset the limit details. The Reset popup appears.

## Limits



| Field Name | Description                                                           |
|------------|-----------------------------------------------------------------------|
| Party ID   | The party Id of the LC product.                                       |
| Line Limit | Indicates the available limits for Accountee under the selected Line. |
|            |                                                                       |

- a. From the **Party ID** list, select the appropriate party Id.
- b. From the **Line Limit** list, select the appropriate limit. The bottom graph appears.
- 4. In the **Beneficiary Details** field, select the appropriate option.
  - a. If you select Existing option:



- i. From the Beneficiary Name, select the appropriate option.
- b. If you enable New opti