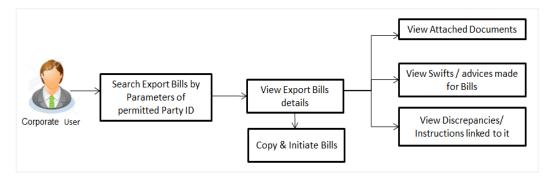

an perform search on the Bill reference number, Exporter name, Importer name, Bill amount, etc. and view the details of an individual Export Bill. The individual Export Bill details are shown under various tabs. The system provides Export Bill details such as Bill amount, Bill documents, status, discrepancies, parties to the Bill, bank details, bank instructions, etc. You can also download the Export Bill list in pdf format.

**Note**: Whenever the API services are called by the OBDX, then OBTF pass only those incoming and outgoing SWIFT messages details that are flagged as External by the bank in the "Trade Finance Message Type Maintenance" screen.

#### **Pre-Requisites**

- User must have a valid login credentials
- User must have certain Export Bills presented under LC

#### Workflow



#### How to reach here:

Dashboard > Toggle menu > Trade Finance > Export Letter of Credit > View Bills - Islamic

To view Export Bill - Islamic:

1. The View Export Bill - Islamic screen appears.

2. Click  $\forall$  to filter based on the filter criteria. The Filter overlay screen appears.



### View Export Bill - Islamic

| 📄 Futura Bank                        | Q Wha                                | at would you like to do today? |              |              | Filters                                                 |                 |
|--------------------------------------|--------------------------------------|--------------------------------|--------------|--------------|---------------------------------------------------------|-----------------|
|