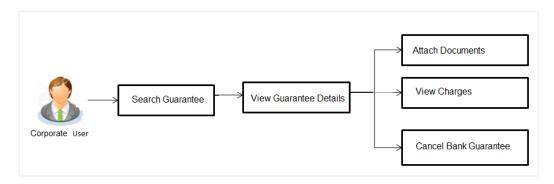

| 30.4                                                                                                         | .4 Linkages                                                                                                                                         |                                                                                                                                  |
|--------------------------------------------------------------------------------------------------------------|-----------------------------------------------------------------------------------------------------------------------------------------------------|----------------------------------------------------------------------------------------------------------------------------------|
| 30.                                                                                                          | .5 Charges, Commissions and Taxes                                                                                                                   |                                                                                                                                  |
| 30.0                                                                                                         | .6 SWIFT Messages                                                                                                                                   |                                                                                                                                  |
| 30.7                                                                                                         | .7 Advices                                                                                                                                          |                                                                                                                                  |
| 31.                                                                                                          | Cancel Islamic Outward Guarantee                                                                                                                    |                                                                                                                                  |
| 31.1                                                                                                         | .1 Outward Guarantee Details                                                                                                                        |                                                                                                                                  |
| 31.2                                                                                                         | .2 Charges                                                                                                                                          |                                                                                                                                  |
| 31.3                                                                                                         | .3 Attachments                                                                                                                                      |                                                                                                                                  |
| 32.                                                                                                          | Bank Guarantee Islamic Settlement                                                                                                                   |                                                                                                                                  |
| 32.1                                                                                                         | .1 Bank Guarantee Islamic Settlement - Settlement Details                                                                                           |                                                                                                                                  |
| 32.2                                                                                                         | .2 Forex Deals                                                                                                                                      |                                                                                                                                  |
| 32.3                                                                                                         | .3 Charges and Taxes tab                                                                                                                            |                                                                                                                                  |
| 32.4                                                                                                         | .4 Attachments tab                                                                                                                                  |                                                                                                                                  |
| 33.                                                                                                          | Initiate Islamic Shipping Guarantee                                                                                                                 |                                                                                                                                  |
| 33.                                                                                                          | .1 Search Islamic Shipping Guarantee template                                                                                                       |                                                                                                                                  |
| 33.2                                                                                                         | .2 Search Islamic Shipping Guarantee Drafts                                                                                                         |                                                                                                                                  |
| 33.3                                                                                                         | .3 Initiate an Islamic Shipping Guarantee                                                                                                           |                                                                                                                                  |
| 33.4                                                                                                         | .4 Save As Template                                                                                                                                 |                                                                                                                                  |
|                                                                                                              |                                                                                                                                                     |                                                                                                                                  |
| 33.                                                                                                          |                                                                                                                                                     |                                                                                                                                  |
| 33.9<br><b>34.</b>                                                                                           |                                                                                                                                                     |                                                                                                                                  |
|                                                                                                              | .5 Save As Draft<br>View Islamic Shipping Guarantee                                                                                                 |                                                                                                                                  |
| 34.                                                                                                          | .5 Save As Draft<br>View Islamic Shipping Guarantee<br>.1 Shipping Guarantee Details                                                                | <b>34-1</b><br>                                                                                                                  |
| <b>34.</b><br>34.                                                                                            | <ul> <li>.5 Save As Draft</li> <li>View Islamic Shipping Guarantee</li> <li>.1 Shipping Guarantee Details</li> <li>.2 Attached Documents</li> </ul> |                                                                                                                                  |
| <b>34.</b><br>34.<br>34.2                                                                                    | <ul> <li>.5 Save As Draft</li></ul>                                                                                                                 |                                                                                                                                  |
| <b>34.</b><br>34.<br>34.2<br>34.2                                                                            | <ul> <li>.5 Save As Draft</li></ul>                                                                                                                 |                                                                                                                                  |
| <b>34.</b><br>34.2<br>34.2<br>34.2<br>34.2<br>34.2                                                           | <ul> <li>.5 Save As Draft</li></ul>                                                                                                                 | <b>34-1</b><br>                                                                                                                  |
| <b>34.</b><br>34.2<br>34.2<br>34.2<br>34.2<br>34.2                                                           | <ul> <li>Save As Draft</li></ul>                                                                                                                    |                                                                                                                                  |
| <b>34.</b><br>34.2<br>34.2<br>34.2<br>34.2<br>34.2<br><b>35.</b>                                             | <ul> <li>Save As Draft</li></ul>                                                                                                                    | <b>34-1</b><br>                                                                                                                  |
| <b>34.</b><br>34.2<br>34.2<br>34.3<br>34.4<br>3 <b>35.</b><br>35.                                            | <ul> <li>Save As Draft</li></ul>                                                                                                                    | <b>34-1</b><br>                                                                                                                  |
| <b>34.</b><br>34.2<br>34.2<br>34.2<br>34.2<br>34.2<br>35.<br>35.2                                            | <ul> <li>.5 Save As Draft</li></ul>                                                                                                                 |                                                                                                                                  |
| 34.<br>34.<br>34.<br>34.<br>34.<br>34.<br>35.<br>35.<br>35.<br>35.                                           | <ul> <li>Save As Draft</li></ul>                                                                                                                    | 34-1<br>                                                                                                                         |
| 34.<br>34.<br>34.<br>34.<br>34.<br>35.<br>35.<br>35.<br>36.<br>36.                                           | <ul> <li>Save As Draft</li></ul>                                                                                                                    | 34-1<br>                                                                                                                         |
| 34.<br>34.<br>34.<br>34.<br>34.<br>34.<br>35.<br>35.<br>35.<br>35.<br>35.<br>36.<br>36.                      | <ul> <li>Save As Draft</li></ul>                                                                                                                    | 34-1<br>34-4<br>34-8<br>34-9<br>34-11<br>34-13<br>34-13<br>35-1<br>35-5<br>35-9<br>36-1<br>36-3<br>36-3<br>36-9                  |
| 34.<br>34.<br>34.<br>34.<br>34.<br>34.<br>35.<br>35.<br>35.<br>35.<br>36.<br>36.<br>36.<br>36.               | <ul> <li>Save As Draft</li></ul>                                                                                                                    | 34-1<br>34-4<br>34-8<br>34-9<br>34-11<br>34-13<br>34-13<br>35-1<br>35-5<br>35-9<br>36-1<br>36-3<br>36-6<br>36-9<br>36-9<br>36-11 |
| 34.<br>34.<br>34.<br>34.<br>34.<br>34.<br>35.<br>35.<br>35.<br>36.<br>36.<br>36.<br>36.                      | <ul> <li>Save As Draft</li></ul>                                                                                                                    | 34-1<br>                                                                                                                         |
| 34.<br>34.<br>34.<br>34.<br>34.<br>34.<br>35.<br>35.<br>35.<br>35.<br>36.<br>36.<br>36.<br>36.<br>36.<br>36. | <ul> <li>Save As Draft</li></ul>                                                                                                                    | 34-1<br>                                                                                                                         |