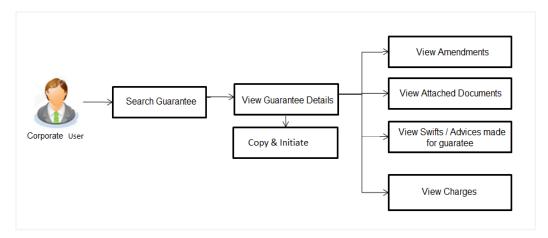

| 22.4 | Modify Islamic Collection - Attachments tab            | 22-10 |
|------|--------------------------------------------------------|-------|
| 23.  | View Islamic Inward Guarantee/Stand By LC              | 23-1  |
| 23.1 | View Islamic Inward Guarantee - View Guarantee Details | 23-6  |
| 23.2 | Amendments                                             | 23-11 |
| 23.3 | Attached Documents                                     | 23-14 |
| 23.4 | Linkages tab                                           | 23-15 |
| 23.5 | Charges, Commissions & Taxes                           | 23-16 |
| 23.6 | SWIFT Messages                                         | 23-18 |
| 23.7 | Advice                                                 | 23-20 |
| 24.  | Guarantee Amendments Acceptance                        | 24-1  |
| 25.  | Islamic Lodge Claims                                   | 25-1  |
| 25.1 | Search Islamic Lodge Claims                            | 25-1  |
| 25.2 | Islamic Lodge Claims - Detail                          | 25-4  |
| 26.  | View Claims                                            | 26-1  |
| 26.1 | Search Claims                                          | 26-1  |
| 26.2 | View Claim Details                                     | 26-4  |
| 26.3 | Attached Documents                                     |       |
| 26.4 | Charges & Taxes                                        | 26-6  |
| 26.5 | SWIFT Messages                                         | 26-8  |
| 26.6 | Advice                                                 | 26-10 |
| 27.  | Modify Claims                                          | 27-1  |
| 27.1 | Search Claims                                          | 27-1  |
| 27.2 | Charges & Taxes                                        | 27-6  |
| 27.3 | Attached Documents                                     | 27-7  |
| 28.  | Initiate Islamic Outward Guarantee/Stand By LC         | 28-10 |
| 28.1 | Search Islamic Guarantee/Stand By LC template          |       |
| 28.2 | Copy and Initiate Outward Guarantee/Stand By LC        |       |
| 28.3 | Search Islamic Guarantee/Stand By LC Drafts            |       |
| 28.4 | Initiate an Islamic Outward Guarantee/Stand By LC      |       |
| 28.5 | Save As Template                                       |       |
| 28.6 | Save As Draft                                          |       |
| 29.  | Amend Islamic Outward Guarantee                        | 29-1  |
| 29.1 | Search Islamic Outward Guarantee Amendments            | 29-1  |
| 30.  | View Islamic Outward Guarantee/Stand By LC             | 30-1  |
| 30.1 | Outward Guarantee Details                              |       |
| 30.2 | Amendments                                             |       |
| 30.3 | Attached Documents                                     |       |