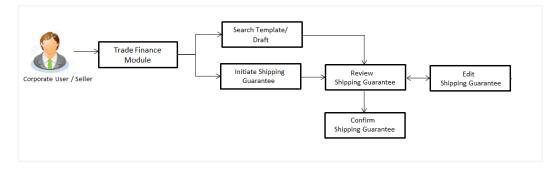

| 30.4                                                                                                         | .4 Linkages                                                                                                                                         |                                                                                                                                  |
|--------------------------------------------------------------------------------------------------------------|-----------------------------------------------------------------------------------------------------------------------------------------------------|----------------------------------------------------------------------------------------------------------------------------------|
| 30.                                                                                                          | .5 Charges, Commissions and Taxes                                                                                                                   |                                                                                                                                  |
| 30.0                                                                                                         | .6 SWIFT Messages                                                                                                                                   |                                                                                                                                  |
| 30.7                                                                                                         | .7 Advices                                                                                                                                          |                                                                                                                                  |
| 31.                                                                                                          | Cancel Islamic Outward Guarantee                                                                                                                    |                                                                                                                                  |
| 31.1                                                                                                         | .1 Outward Guarantee Details                                                                                                                        |                                                                                                                                  |
| 31.2                                                                                                         | .2 Charges                                                                                                                                          |                                                                                                                                  |
| 31.3                                                                                                         | .3 Attachments                                                                                                                                      |                                                                                                                                  |
| 32.                                                                                                          | Bank Guarantee Islamic Settlement                                                                                                                   |                                                                                                                                  |
| 32.1                                                                                                         | .1 Bank Guarantee Islamic Settlement - Settlement Details                                                                                           |                                                                                                                                  |
| 32.2                                                                                                         | .2 Forex Deals                                                                                                                                      |                                                                                                                                  |
| 32.3                                                                                                         | .3 Charges and Taxes tab                                                                                                                            |                                                                                                                                  |
| 32.4                                                                                                         | .4 Attachments tab                                                                                                                                  |                                                                                                                                  |
| 33.                                                                                                          | Initiate Islamic Shipping Guarantee                                                                                                                 |                                                                                                                                  |
| 33.                                                                                                          | .1 Search Islamic Shipping Guarantee template                                                                                                       |                                                                                                                                  |
| 33.2                                                                                                         | .2 Search Islamic Shipping Guarantee Drafts                                                                                                         |                                                                                                                                  |
| 33.3                                                                                                         | .3 Initiate an Islamic Shipping Guarantee                                                                                                           |                                                                                                                                  |
| 33.4                                                                                                         | .4 Save As Template                                                                                                                                 |                                                                                                                                  |
|                                                                                                              |                                                                                                                                                     |                                                                                                                                  |
| 33.                                                                                                          |                                                                                                                                                     |                                                                                                                                  |
| 33.9<br><b>34.</b>                                                                                           |                                                                                                                                                     |                                                                                                                                  |
|                                                                                                              | .5 Save As Draft<br>View Islamic Shipping Guarantee                                                                                                 |                                                                                                                                  |
| 34.                                                                                                          | .5 Save As Draft<br>View Islamic Shipping Guarantee<br>.1 Shipping Guarantee Details                                                                | <b>34-1</b><br>                                                                                                                  |
| <b>34.</b><br>34.                                                                                            | <ul> <li>.5 Save As Draft</li> <li>View Islamic Shipping Guarantee</li> <li>.1 Shipping Guarantee Details</li> <li>.2 Attached Documents</li> </ul> |                                                                                                                                  |
| <b>34.</b><br>34.<br>34.2                                                                                    | <ul> <li>.5 Save As Draft</li></ul>                                                                                                                 |                                                                                                                                  |
| <b>34.</b><br>34.<br>34.2<br>34.2                                                                            | <ul> <li>.5 Save As Draft</li></ul>                                                                                                                 |                                                                                                                                  |
| <b>34.</b><br>34.2<br>34.2<br>34.2<br>34.2<br>34.2                                                           | <ul> <li>.5 Save As Draft</li></ul>                                                                                                                 | <b>34-1</b><br>                                                                                                                  |
| <b>34.</b><br>34.2<br>34.2<br>34.2<br>34.2<br>34.2                                                           | <ul> <li>Save As Draft</li></ul>                                                                                                                    |                                                                                                                                  |
| <b>34.</b><br>34.2<br>34.2<br>34.2<br>34.2<br>34.2<br><b>35.</b>                                             | <ul> <li>Save As Draft</li></ul>                                                                                                                    | <b>34-1</b><br>                                                                                                                  |
| <b>34.</b><br>34.2<br>34.2<br>34.3<br>34.4<br>3 <b>35.</b><br>35.                                            | <ul> <li>Save As Draft</li></ul>                                                                                                                    | <b>34-1</b><br>                                                                                                                  |
| <b>34.</b><br>34.2<br>34.2<br>34.2<br>34.2<br>34.2<br>35.<br>35.2                                            | <ul> <li>.5 Save As Draft</li></ul>                                                                                                                 |                                                                                                                                  |
| 34.<br>34.<br>34.<br>34.<br>34.<br>34.<br>35.<br>35.<br>35.<br>35.                                           | <ul> <li>Save As Draft</li></ul>                                                                                                                    | 34-1<br>                                                                                                                         |
| 34.<br>34.<br>34.<br>34.<br>34.<br>35.<br>35.<br>35.<br>36.<br>36.                                           | <ul> <li>Save As Draft</li></ul>                                                                                                                    | 34-1<br>                                                                                                                         |
| 34.<br>34.<br>34.<br>34.<br>34.<br>34.<br>35.<br>35.<br>35.<br>35.<br>35.<br>36.<br>36.                      | <ul> <li>Save As Draft</li></ul>                                                                                                                    | 34-1<br>34-4<br>34-8<br>34-9<br>34-11<br>34-13<br>34-13<br>35-1<br>35-5<br>35-9<br>36-1<br>36-3<br>36-3<br>36-9                  |
| 34.<br>34.<br>34.<br>34.<br>34.<br>34.<br>35.<br>35.<br>35.<br>35.<br>36.<br>36.<br>36.<br>36.               | <ul> <li>Save As Draft</li></ul>                                                                                                                    | 34-1<br>34-4<br>34-8<br>34-9<br>34-11<br>34-13<br>34-13<br>35-1<br>35-5<br>35-9<br>36-1<br>36-3<br>36-6<br>36-9<br>36-9<br>36-11 |
| 34.<br>34.<br>34.<br>34.<br>34.<br>34.<br>35.<br>35.<br>35.<br>36.<br>36.<br>36.<br>36.                      | <ul> <li>Save As Draft</li></ul>                                                                                                                    | 34-1<br>                                                                                                                         |
| 34.<br>34.<br>34.<br>34.<br>34.<br>34.<br>35.<br>35.<br>35.<br>35.<br>36.<br>36.<br>36.<br>36.<br>36.<br>36. | <ul> <li>Save As Draft</li></ul>                                                                                                                    | 34-1<br>                                                                                                                         |