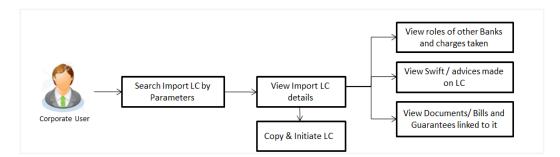

ou can search the required Islamic LC using different search criteria.

The Islamic LC details include LC amount, outstanding, date of issue, date of expiry, parties to the LC, bank details, payment terms, and shipment/goods/documents details. You can also view the Bills presented under the Islamic LC and Guarantees issued against Islamic LC.

**Note**: Whenever the API services are called by the OBDX, then OBTF pass only those incoming and outgoing SWIFT messages details that are flagged as External by the bank in the "Trade Finance Message Type Maintenance" screen.

#### **Pre-Requisites**

- User must have a valid corporate party Id and login credentials in place
- At least a single Import Islamic LC should exist for the party ID and party must having view rights for it

#### Workflow



#### How to reach here:

Dashboard > Toggle menu > Trade Finance > Letter of Credit > Import Letter of Credit > View Letter of Credit Islamic

#### To view Islamic Import LC:

- 1. The View Import Letter of Credit Islamic screen appears.
- 2. From the **All Parties** list, select the appropriate option. OR

In the Search field, enter the LC Number/ Beneficiary Name/ LC Status/ LC Amount and click

 $\ensuremath{\mathbb{Q}}$  . Based on search criteria the list of existing LC appears.

OR

Click  $\checkmark$  to filter the Letter of Credit based on following criteria.



|                     |                           |                     |                         |               |                         | Beneficiary Name                        |              |       |
|------------