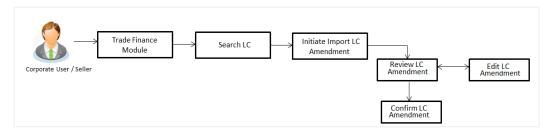

## 4. Can I initiate LC from my mobile device?

Currently, you cannot perform any Trade Finance related transaction from mobile devices.

Home



# 6. Initiate Islamic Import LC Amendment

Using this option, you can apply for amendment of an existing Islamic Letter of Credit (LC) in the application. You can reopen a closed LC using this screen too. You can also attach the scanned copies of the supporting documents for the amendment, file size should not be more than 5 MB. Supported file types: .jpeg, .png, .doc, .pdf, .txt, .zip. Multiple files can be uploaded at a time.

## **Pre-Requisites**

- User must have a valid corporate party Id and login credentials in place
- At least a single Islamic Import LC should exist for the party ID and party must having view rights for it

## Workflow



### How to reach here:

OR

Dashboard > Toggle menu > Trade Finance > Letter of Credit > Import Letter of Credit > Amend Letter of Credit - Islamic

# 6.1 Search Islamic Import LC Amendments

User can search the list existing Islamic LC application using LC Number, Applicant Name, and Beneficiary Name and apply for amendments.

# To search the LC Amendments:

1. From the **All Parties** list, select the appropriate option.

In the Search field, enter the LC Number/ Applicant Name/ Beneficiary Name/ LC Status/ LC

Amount and click  $^{\bigcirc}$ . Based on search criteria the list of existing LC appears. OR

Click  $\forall$  to filter the Letter of Credit based on following criteria.



# Filter Import Letter Of Credit

| (Calculu       | uro boon k       |                       |