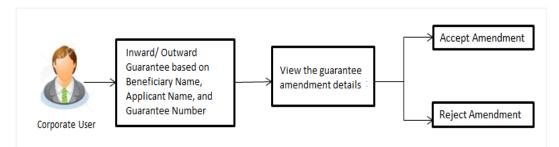

| 22.4 | Modify Islamic Collection - Attachments tab            | 22-10 |
|------|--------------------------------------------------------|-------|
| 23.  | View Islamic Inward Guarantee/Stand By LC              | 23-1  |
| 23.1 | View Islamic Inward Guarantee - View Guarantee Details | 23-6  |
| 23.2 | Amendments                                             | 23-11 |
| 23.3 | Attached Documents                                     | 23-14 |
| 23.4 | Linkages tab                                           | 23-15 |
| 23.5 | Charges, Commissions & Taxes                           | 23-16 |
| 23.6 | SWIFT Messages                                         | 23-18 |
| 23.7 | Advice                                                 | 23-20 |
| 24.  | Guarantee Amendments Acceptance                        | 24-1  |
| 25.  | Islamic Lodge Claims                                   | 25-1  |
| 25.1 | Search Islamic Lodge Claims                            | 25-1  |
| 25.2 | Islamic Lodge Claims - Detail                          | 25-4  |
| 26.  | View Claims                                            | 26-1  |
| 26.1 | Search Claims                                          | 26-1  |
| 26.2 | View Claim Details                                     | 26-4  |
| 26.3 | Attached Documents                                     |       |
| 26.4 | Charges & Taxes                                        | 26-6  |
| 26.5 | SWIFT Messages                                         | 26-8  |
| 26.6 | Advice                                                 | 26-10 |
| 27.  | Modify Claims                                          | 27-1  |
| 27.1 | Search Claims                                          | 27-1  |
| 27.2 | Charges & Taxes                                        | 27-6  |
| 27.3 | Attached Documents                                     | 27-7  |
| 28.  | Initiate Islamic Outward Guarantee/Stand By LC         | 28-10 |
| 28.1 | Search Islamic Guarantee/Stand By LC template          |       |
| 28.2 | Copy and Initiate Outward Guarantee/Stand By LC        |       |
| 28.3 | Search Islamic Guarantee/Stand By LC Drafts            |       |
| 28.4 | Initiate an Islamic Outward Guarantee/Stand By LC      |       |
| 28.5 | Save As Template                                       |       |
| 28.6 | Save As Draft                                          |       |
| 29.  | Amend Islamic Outward Guarantee                        | 29-1  |
| 29.1 | Search Islamic Outward Guarantee Amendments            | 29-1  |
| 30.  | View Islamic Outward Guarantee/Stand By LC             | 30-1  |
| 30.1 | Outward Guarantee Details                              |       |
| 30.2 | Amendments                                             |       |
| 30.3 | Attached Documents                                     |       |

In the Trade Finance module, you can initiate, amend and view Letter of Credits (LC). You can also view details of Import and Export Bills, and Export Bills under LC, and Outward Guarantees raised. User can initiate Collection and outward Guarantees. User can initiate standalone shipping Guarantee and also Shipping Guarantee under LC.