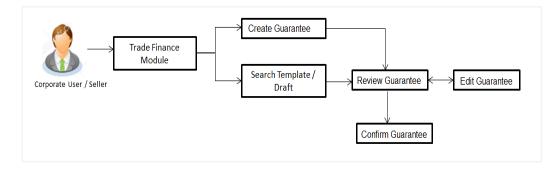

| 22.4 | Modify Islamic Collection - Attachments tab            | 22-10 |
|------|--------------------------------------------------------|-------|
| 23.  | View Islamic Inward Guarantee/Stand By LC              | 23-1  |
| 23.1 | View Islamic Inward Guarantee - View Guarantee Details | 23-6  |
| 23.2 | Amendments                                             | 23-11 |
| 23.3 | Attached Documents                                     | 23-14 |
| 23.4 | Linkages tab                                           | 23-15 |
| 23.5 | Charges, Commissions & Taxes                           | 23-16 |
| 23.6 | SWIFT Messages                                         | 23-18 |
| 23.7 | Advice                                                 | 23-20 |
| 24.  | Guarantee Amendments Acceptance                        | 24-1  |
| 25.  | Islamic Lodge Claims                                   | 25-1  |
| 25.1 | Search Islamic Lodge Claims                            | 25-1  |
| 25.2 | Islamic Lodge Claims - Detail                          | 25-4  |
| 26.  | View Claims                                            | 26-1  |
| 26.1 | Search Claims                                          | 26-1  |
| 26.2 | View Claim Details                                     | 26-4  |
| 26.3 | Attached Documents                                     |       |
| 26.4 | Charges & Taxes                                        | 26-6  |
| 26.5 | SWIFT Messages                                         | 26-8  |
| 26.6 | Advice                                                 | 26-10 |
| 27.  | Modify Claims                                          | 27-1  |
| 27.1 | Search Claims                                          | 27-1  |
| 27.2 | Charges & Taxes                                        | 27-6  |
| 27.3 | Attached Documents                                     | 27-7  |
| 28.  | Initiate Islamic Outward Guarantee/Stand By LC         | 28-10 |
| 28.1 | Search Islamic Guarantee/Stand By LC template          |       |
| 28.2 | Copy and Initiate Outward Guarantee/Stand By LC        |       |
| 28.3 | Search Islamic Guarantee/Stand By LC Drafts            |       |
| 28.4 | Initiate an Islamic Outward Guarantee/Stand By LC      |       |
| 28.5 | Save As Template                                       |       |
| 28.6 | Save As Draft                                          |       |
| 29.  | Amend Islamic Outward Guarantee                        | 29-1  |
| 29.1 | Search Islamic Outward Guarantee Amendments            | 29-1  |
| 30.  | View Islamic Outward Guarantee/Stand By LC             | 30-1  |
| 30.1 | Outward Guarantee Details                              |       |
| 30.2 | Amendments                                             |       |
| 30.3 | Attached Documents                                     |       |

### 3.3 Guarantees

It is a contract released by bank for its customer, who has signed an agreement to purchase goods from a supplier and agrees to fulfil any financial obligations to the supplier in case of default. In other words, if the debtor fails to settle a debt, the bank will cover it. Using this option, user can apply for an Outward Bank Guarantee. For the BG application, user must enter the details in the four tabs available in this option viz. Parties, Commitment Details, Bank Instructions and Guarantee. Any amendment raised by the counterparty can also be accepted or declined by customer.