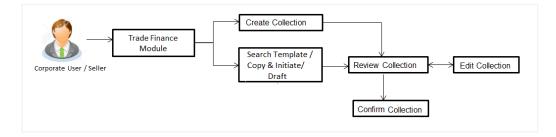

#### Workflow

### 3.2 Collection

Import Collection offers a view about the Collection from the point of view of an Importer and Export Collection offers the same from the point of view of an Exporter.