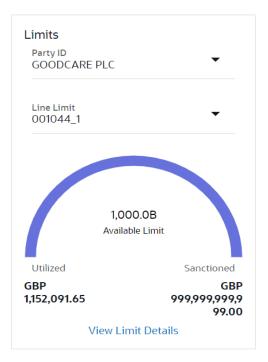

riginated.                                                             |  |  |  |
| Collection Amount                                                                                    | The collection amount.                                                                                     |  |  |  |
| In Local Currency<br>Equivalent                                                                      | The collection amount in local currency.                                                                   |  |  |  |

2. From the Drawer Details field, select the drawer.

3. From the Limits list, select the appropriate limit. OR Click the View Limit Details link to open the Facility Summary screen. OR Click **Reset** to reset the limit details. The Reset popup appears.



#### Limits



| Field Name | Description                                                           |
|------------|-----------------------------------------------------------------------|
| Party ID   | The party Id of the LC product.                                       |
| Line Limit | Indicates the available limits for Accountee under the selected Line. |
|            |                                                                       |

- a. From the Party ID list, select the appropriate party Id.
- b. From the **Line Limit** list, select the appropriate limit. The bottom graph appears.
- 4. In the Drawee Details field, select the appropriate option to select the beneficiary.
  - a. If you select Existing option:
    - i. From the Beneficiary Name, select the appropriate option.
  - b. If you