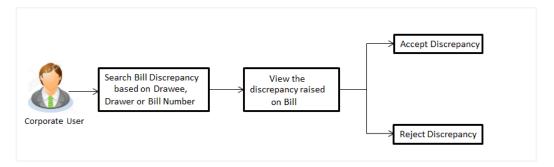

There occurs some situations where the sales contract goes for some modification, and in order to replicate the same over Bills and Letter of Credits, acceptance from other party is also required. Using this option, user can accept or reject, the discrepancies raised in Import Bills or amendments under Export Letter of Credit. It is then forwarded for further approval from bank. A search facility is also provided to easily locate the discrepancy or amendment raised.