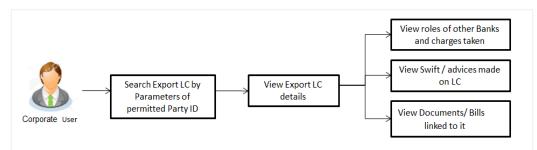

### 3.1 Letter of Credit

Letter of credit is a financial tool which acts as an obligation of the issuing bank to pay the agreed amount to the seller on behalf of the buyer, if buyer provides compliant documents about those goods as specifically mentioned in the sales contract or purchase agreement to the advising bank. They are governed by rules set by International Chamber of Commerce known as Uniform Customs and Practice for Documentary Credits (UCP 600).

These are of different types; most commonly used ones are irrevocable LC, transferable LC. Mostly they are used in situations where both parties i.e. seller and buyer are new to each other and are operating in different countries and seller thinks to safeguard his interests against multiple risks involved in the trade.