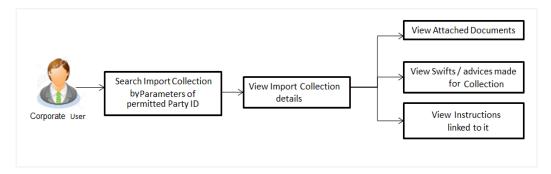

### 3.2 Collection

Import Collection offers a view about the Collection from the point of view of an Importer and Export Collection offers the same from the point of view of an Exporter.