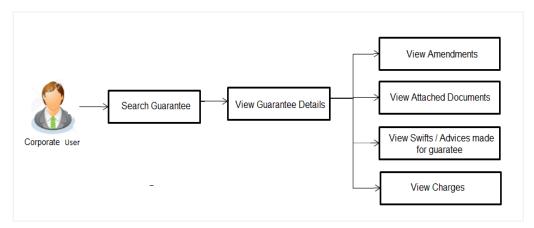

| 22.4 | Modify Islamic Collection - Attachments tab            | 22-10 |
|------|--------------------------------------------------------|-------|
| 23.  | View Islamic Inward Guarantee/Stand By LC              | 23-1  |
| 23.1 | View Islamic Inward Guarantee - View Guarantee Details | 23-6  |
| 23.2 | Amendments                                             | 23-11 |
| 23.3 | Attached Documents                                     | 23-14 |
| 23.4 | Linkages tab                                           | 23-15 |
| 23.5 | Charges, Commissions & Taxes                           | 23-16 |
| 23.6 | SWIFT Messages                                         | 23-18 |
| 23.7 | Advice                                                 | 23-20 |
| 24.  | Guarantee Amendments Acceptance                        | 24-1  |
| 25.  | Islamic Lodge Claims                                   | 25-1  |
| 25.1 | Search Islamic Lodge Claims                            | 25-1  |
| 25.2 | Islamic Lodge Claims - Detail                          | 25-4  |
| 26.  | View Claims                                            | 26-1  |
| 26.1 | Search Claims                                          | 26-1  |
| 26.2 | View Claim Details                                     | 26-4  |
| 26.3 | Attached Documents                                     |       |
| 26.4 | Charges & Taxes                                        | 26-6  |
| 26.5 | SWIFT Messages                                         | 26-8  |
| 26.6 | Advice                                                 | 26-10 |
| 27.  | Modify Claims                                          | 27-1  |
| 27.1 | Search Claims                                          | 27-1  |
| 27.2 | Charges & Taxes                                        | 27-6  |
| 27.3 | Attached Documents                                     | 27-7  |
| 28.  | Initiate Islamic Outward Guarantee/Stand By LC         | 28-10 |
| 28.1 | Search Islamic Guarantee/Stand By LC template          |       |
| 28.2 | Copy and Initiate Outward Guarantee/Stand By LC        |       |
| 28.3 | Search Islamic Guarantee/Stand By LC Drafts            |       |
| 28.4 | Initiate an Islamic Outward Guarantee/Stand By LC      |       |
| 28.5 | Save As Template                                       |       |
| 28.6 | Save As Draft                                          |       |
| 29.  | Amend Islamic Outward Guarantee                        | 29-1  |
| 29.1 | Search Islamic Outward Guarantee Amendments            | 29-1  |
| 30.  | View Islamic Outward Guarantee/Stand By LC             | 30-1  |
| 30.1 | Outward Guarantee Details                              |       |
| 30.2 | Amendments                                             |       |
| 30.3 | Attached Documents                                     |       |