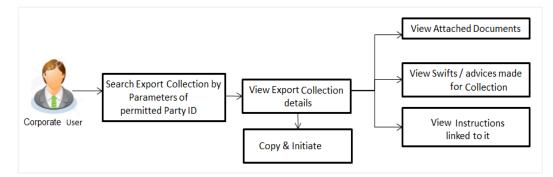

### 3.2 Collection

Import Collection offers a view about the Collection from the point of view of an Importer and Export Collection offers the same from the point of view of an Exporter.