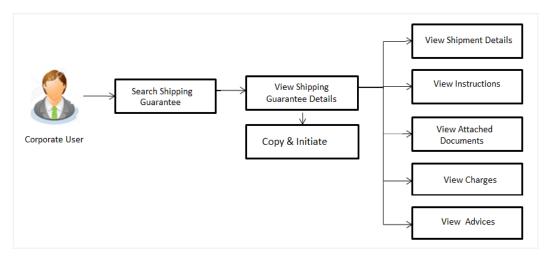

her words, if the applicant fails to fulfil a commitment, the lending institution will cover it. A Bank Guarantee enables user to show more credibility while doing business.

Guarantees can be initiated in the system using the Initiate Islamic Shipping Guarantee option. This option allows you to search for guarantees based on a certain search criterion. It allows you to view a list of guarantees for the selected customer. Details of an individual guarantee can be viewed and Exported in various formats.

Note: This transaction is also available in mobile application.

#### **Pre-Requisites**

- User must have a valid corporate party Id and login credentials in place
- At least a single shipping guarantee should exist for the party ID and party must having view rights for it

#### Workflow



#### How to reach here:

Dashboard > Toggle menu > Trade Finance > Shipping Guarantee > View Shipping Guarantee – Islamic > View Islamic Shipping Guarantee

#### To view Islamic Shipping guarantee:

- 1. The View Islamic Shipping Islamic Guarantee screen appears.
- 2. Click  $\checkmark$  to filter based on the filter criteria. The **Filter** overlay screen appears.



Filter × = lightura bank search Beneficiary Name View Islamic Shipping Guarantee GOODCARE PLC | \*\*\*044 Shipping Guarantee Status List of Recently Issued Shipping Guarantees All arantee Amount Range No records found for the given search input Displayed Local currency amount is indica All From Expiry Date 22 Feb 2022 05 May 2021 .... LC Linkage 🔿 Yes 🛛 💿 No Apply Cancel Clear

### View Islamic Shipping Guarantee - Search